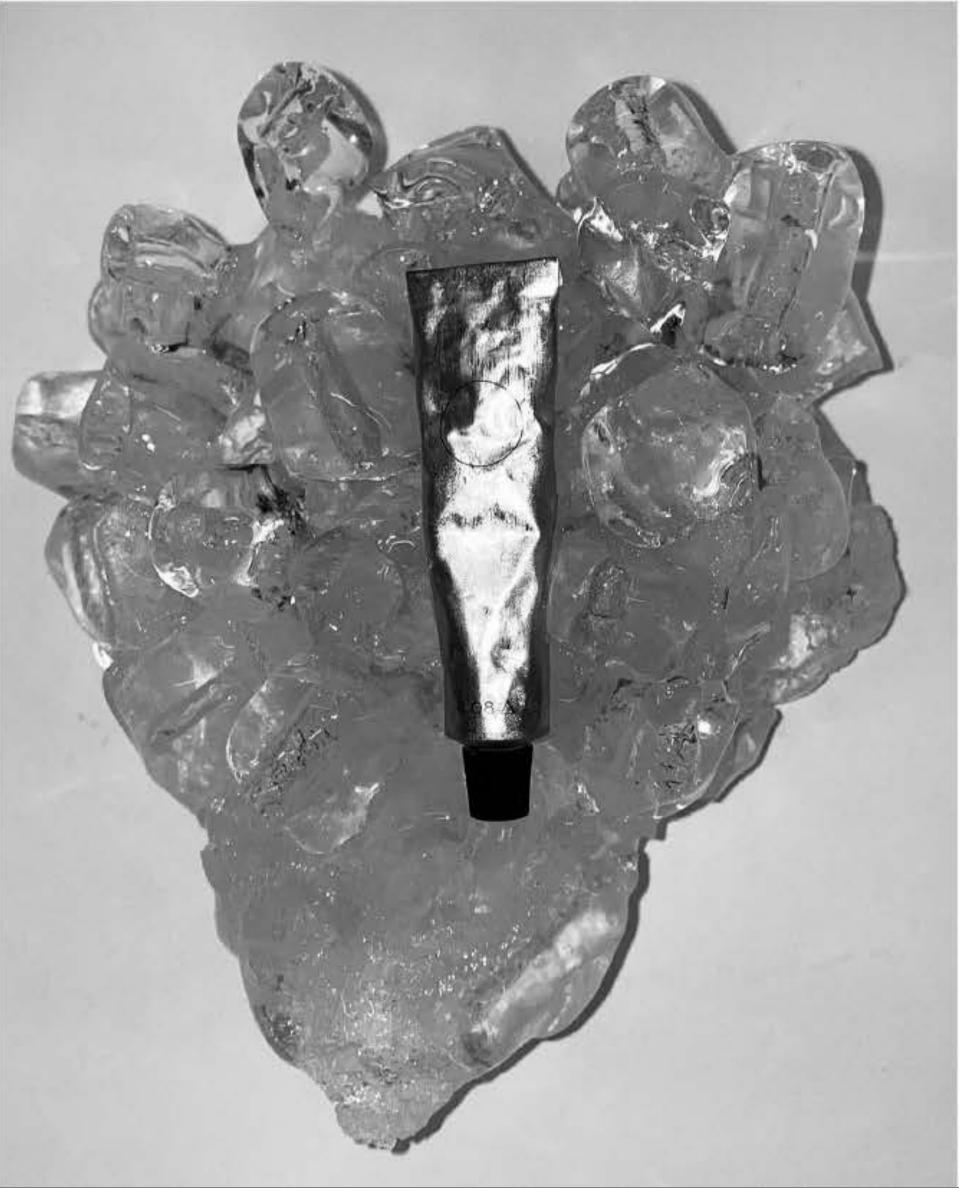

#### UNACTIVATED

A reflective cream eye product that transf orms under a camera's flash, blurring the lines between digital & physical reality.

#### SPECTRA EYE