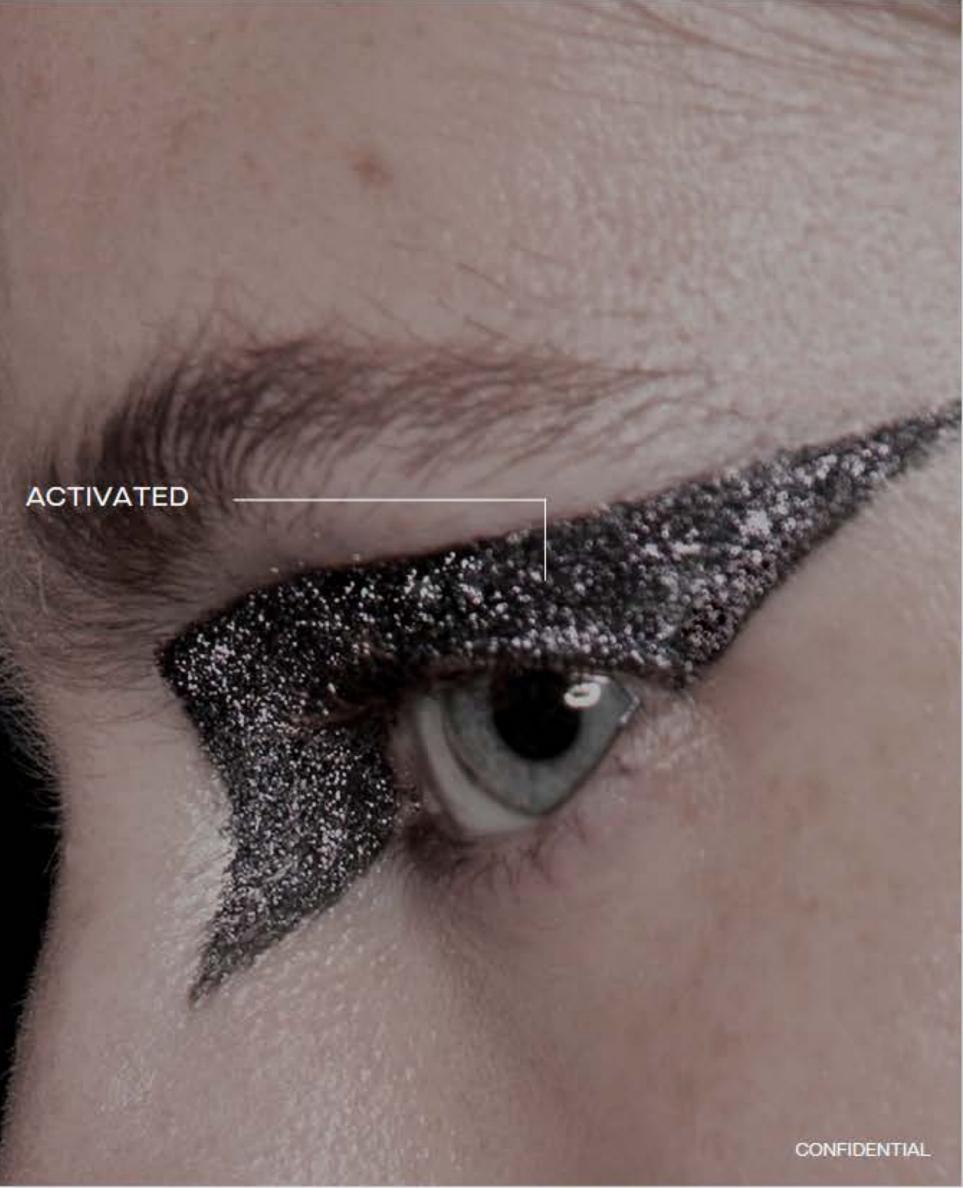

#### UNACTIVATED

A reflective cream eye product that transf orms under a camera's flash, blurring the lines between digital & physical reality.