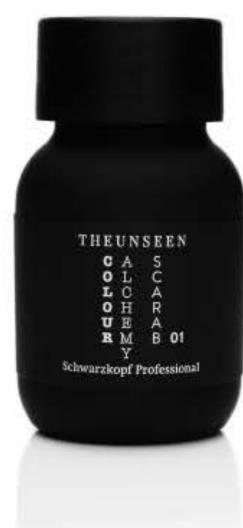

#### COLOUR ALCHEMY HAIR

A temporary hair colour that creates a unique holographic effect as it shifts colour in response to changes in temperature and sunlight.

#### COLOUR ALCHEMY HAIR