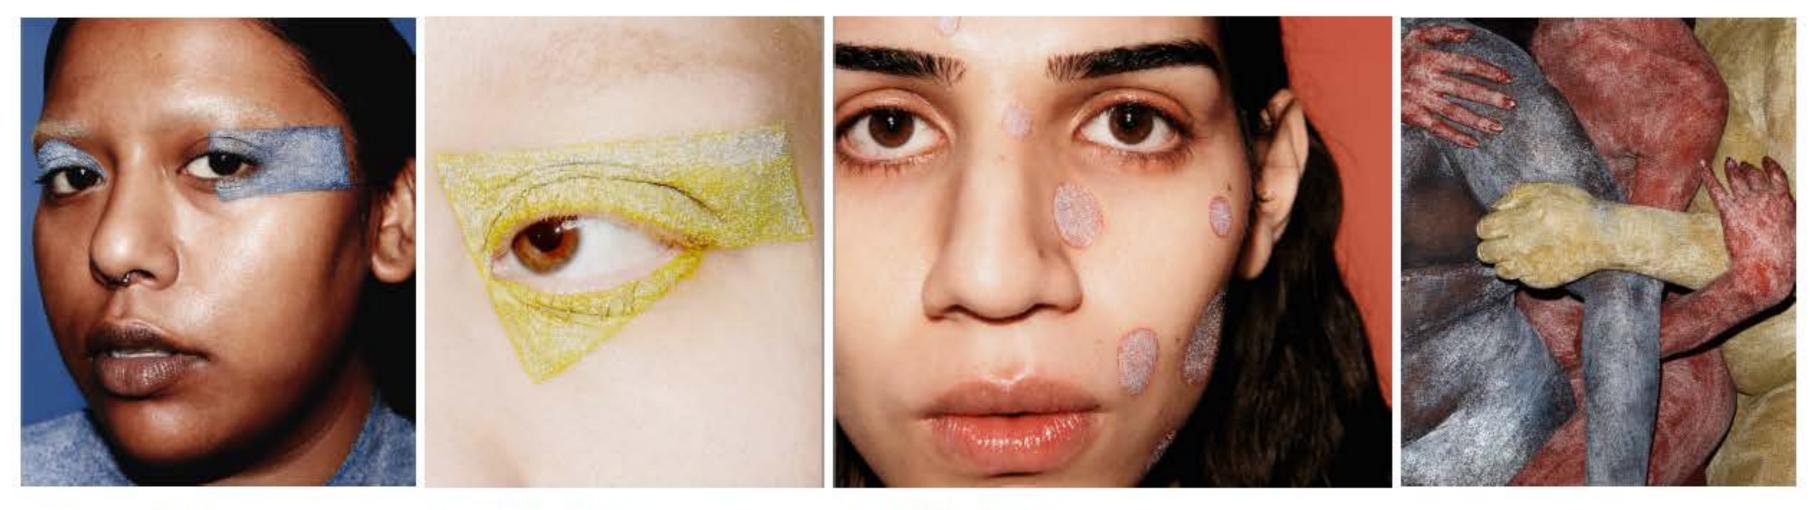

### SPECTRA EYE

#### UNACTIVATED

A reflective cream eye product that transf orms under a camera's flash, blurring the lines between digital & physical reality.

#### SPECTRA EYE

#### SHADE RANGE