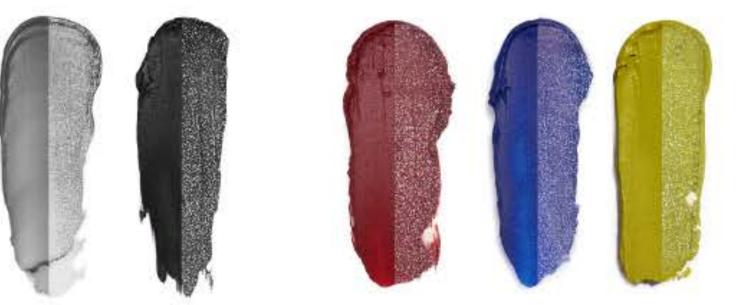

### SPECTRA EYE | UTOPIA COLLECTION

Shade Cobalt 4.52 A

Shade Beudanite 8.84 🛆

Shade Wulfenite 1.11 △