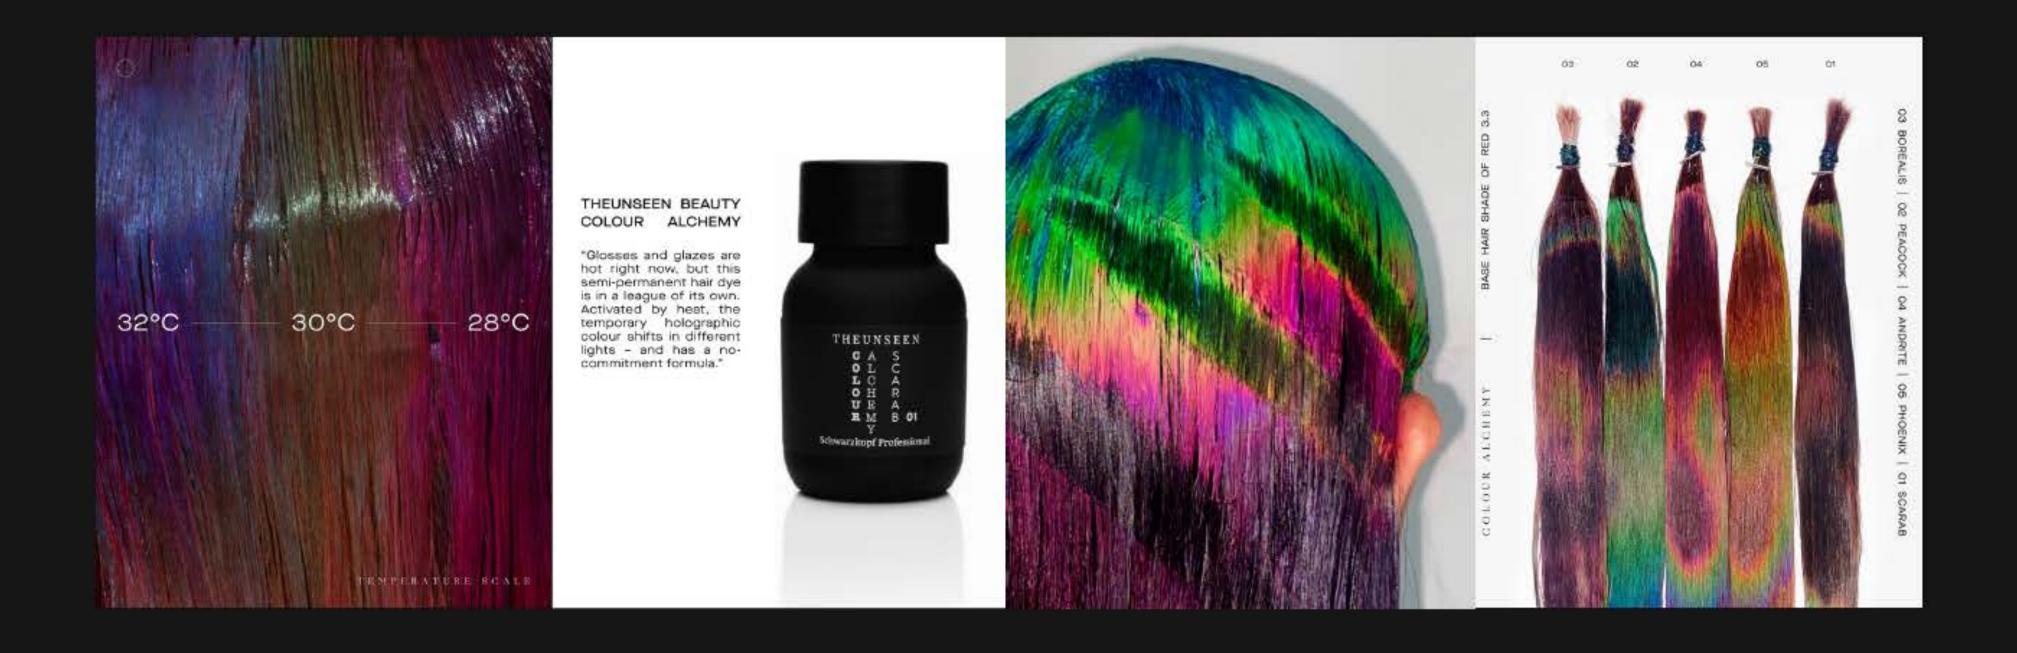

#### COLOUR ALCHEMY HAIR

A temporary hair colour that creates a unique holographic effect as it shifts colour in response to changes in temperature and sunlight.

#### COLOUR ALCHEMY HAIR

#### SHADE RANGE

 $\bigcirc$ 

## 30°C

### 32°C

## 34°C

#### COLOUR ALCHEMY HAIR

 $\bigcirc$